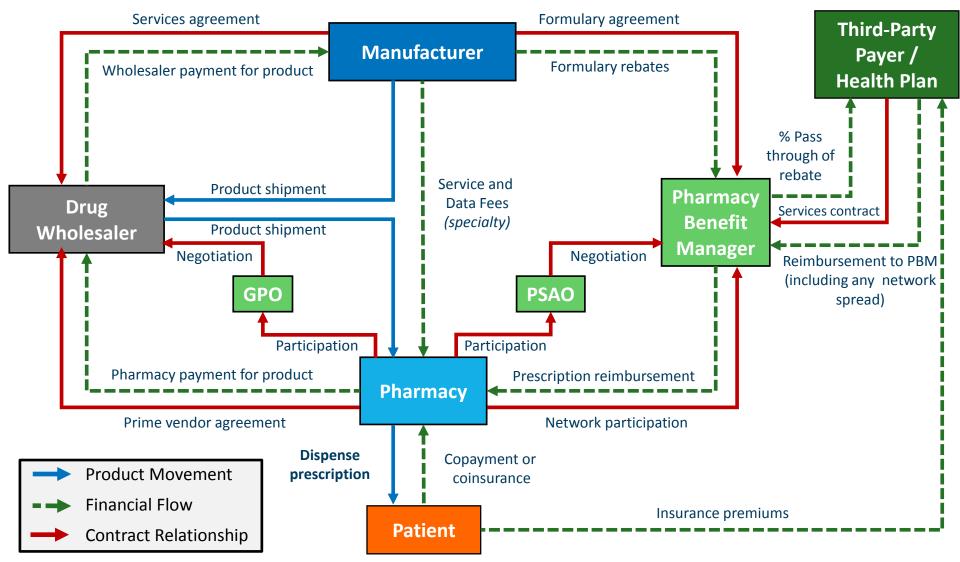

## The U.S. Pharmacy Distribution and Reimbursement System for Patient-Administered, Outpatient Prescription Drugs

PSAO = Pharmacy Services Administration Organization; GPO = Group Purchasing Organization

Source: Fein, Adam J., <u>The 2017 Economic Report on U.S. Pharmacies and Pharmacy Benefit Managers</u>, Drug Channels Institute, 2017. Chart illustrates flows for **patient-administered**, **outpatient drugs**. Please note that this chart is illustrative. It is not intended to be a complete representation of every type of financial, product flow, or contractual relationship in the marketplace.