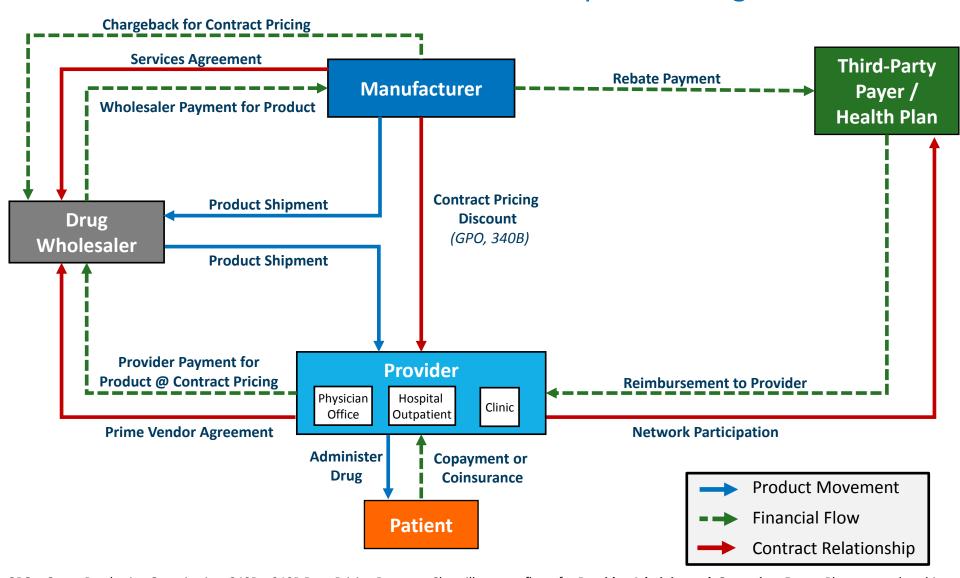

## Buy-and-Bill System for Distribution and Reimbursement of Provider-Administered Outpatient Drugs

GPO = Group Purchasing Organization; 340B = 340B Drug Pricing Program. Chart illustrates flows for **Provider-Administered, Outpatient Drugs**. Please note that this chart is illustrative. It is not intended to be a complete representation of every type of financial, product flow, or contractual relationship in the marketplace. Source: Fein, Adam. J., *The 2016–17 Economic Report on Pharmaceutical Wholesalers and Specialty Distributors*, Drug Channels Institute, September 2016, Exhibit 28. Available at <a href="http://drugchannelsinstitute.com/products/industry\_report/wholesale/">http://drugchannelsinstitute.com/products/industry\_report/wholesale/</a>.